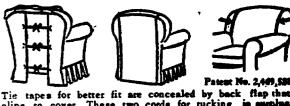

## P COVERS Chairs \$10.98 Sofa \$21.98

Thrill to the modern colorings and pattern designs ..... they will do wonders for your decorating problems. Thrill to the smooth fit and careful tailoring of these Kozy-Nook covers with custom-type details and self welt. Washfast colors, Wine, Grey, Green and Blue. Stripe comes with Grey grounds.

SHADY-NOOK PATENTED FIT FEATURES

clips to cover. These two cords for tucking material to get smooth fit around sides of back.

BUY ON CREDIT